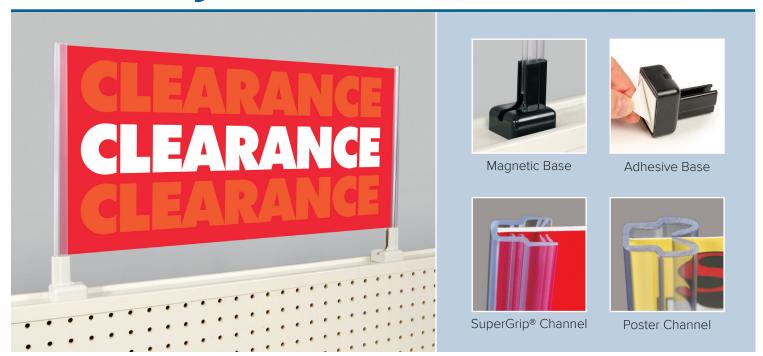

#### **Bases**

- Magnetic style attaches securely to most metal surfaces
- Black, white or beige ABS with high-strength magnet
- WARNING: Do not use near sensitive electronic equipment
- Adhesive style attaches securely to nearly any clean, flat surface with permanent adhesive
- Foam tape aids in adhesion to rough surfaces
- Black or white ABS
- Assembled

#### Channels

- SuperGrip® Channel provides SuperGrip® brand holding power
- Holds signs .125" to .25" thick
- Clear PVC
- Thin Poster Channel features reverse flanges provide secure fit
- ◆ Holds materials up to .125" thick
- Clear PVC

## An easy-to-use sign system

Choose any Base style. Select Channel design depending on the thickness of the sign material you're using. Insert the Channel into the Base and slide your sign into the channel.